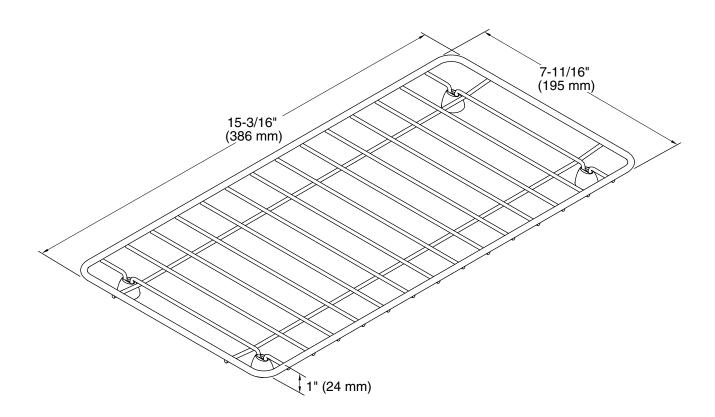

# **Technical Information**

All product dimensions are nominal.

Material: Stainless Steel